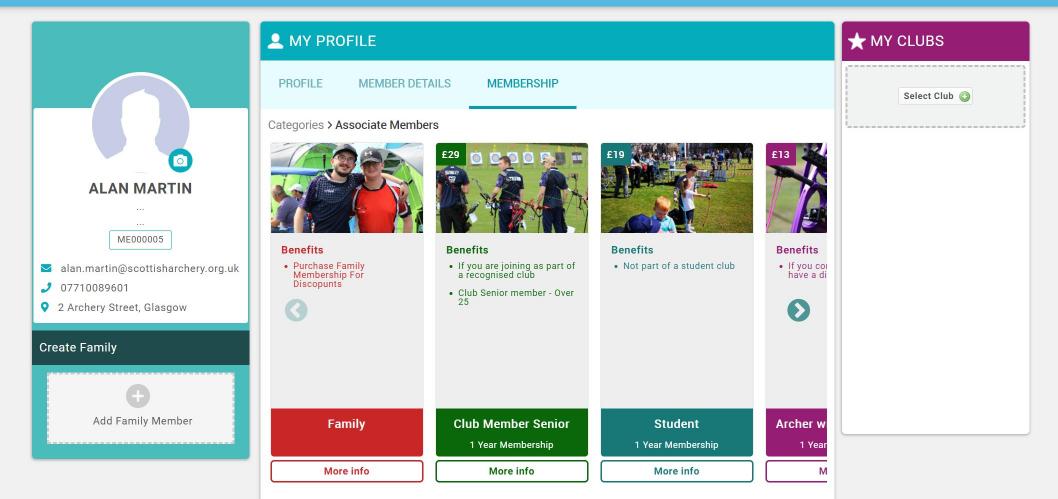

## 📜 🕕 ALAN MARTIN 🕞

The membership options are listed above, click on the one that is relevant to you. Some memberships will require credentials to be uploaded (student card for example).

Finally, if you have chosen an Associate membership the system will ask which club you wish to affiliate to. This doesn't guarantee you joining that club, the club admin still has to approve the request to join.