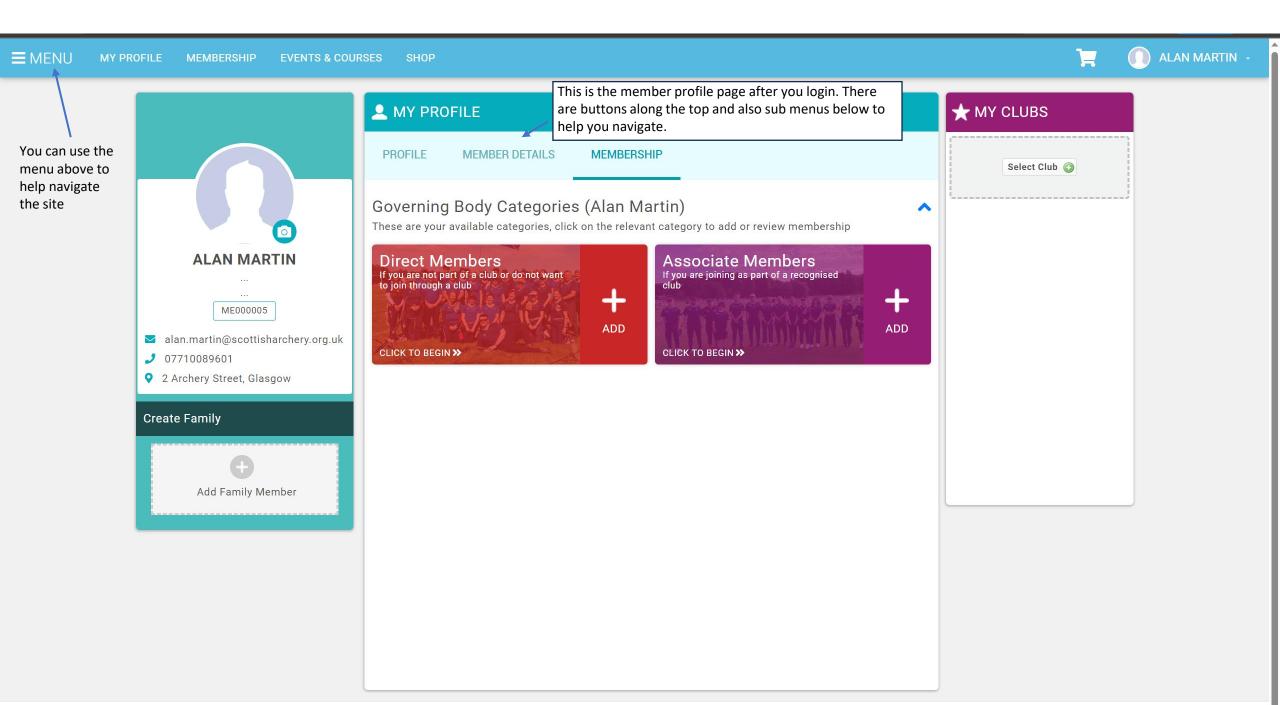

## 📜 🕕 ALAN MARTIN 🕞

The membership options are listed above, click on the one that is relevant to you. Some memberships will require credentials to be uploaded (student card for example).

#### ■ MENU MY PROFILE MEMBERSHIP EVENTS & COURSES SHO

You may already have put this information in under member details. It will populate the same info here as part of the membership purchase journey.