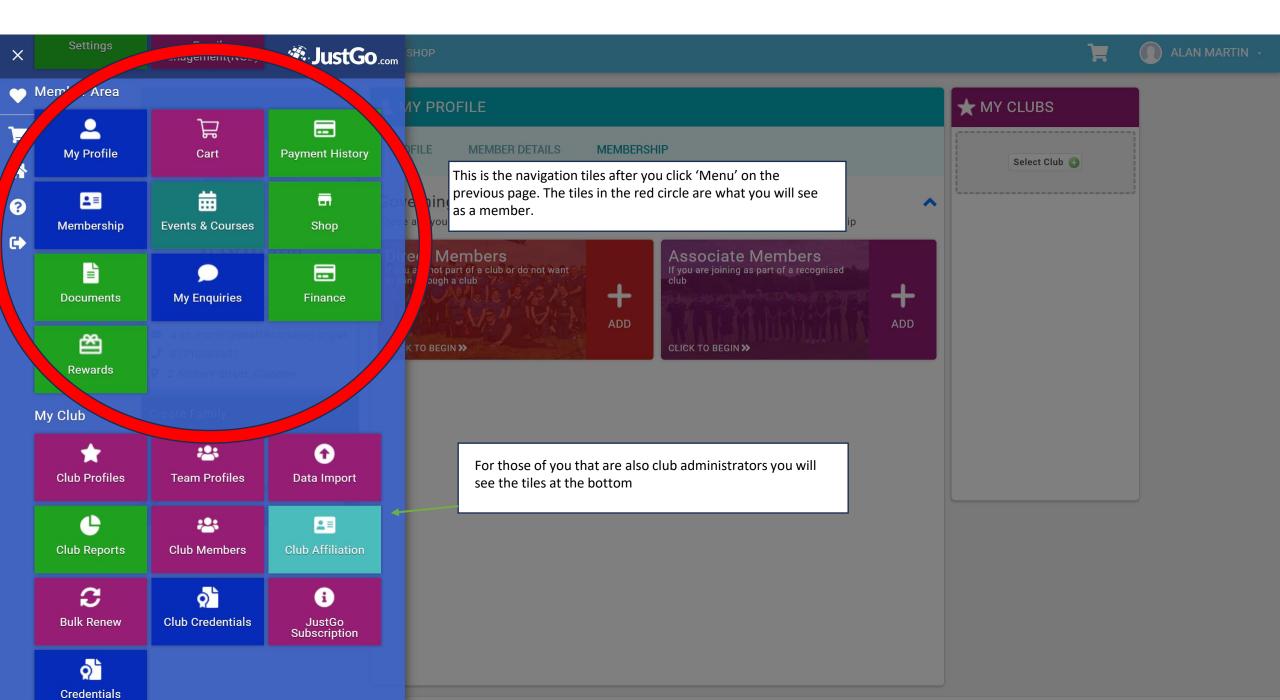

#### ■ MENU MY PROFILE MEMBERSHIP EVENTS & COURSES SHO

You have the option to add any coaching/judging qualifications or any other qualifications that you have gained at this point. You can add these later if you prefer through your profile under 'Credentials'.