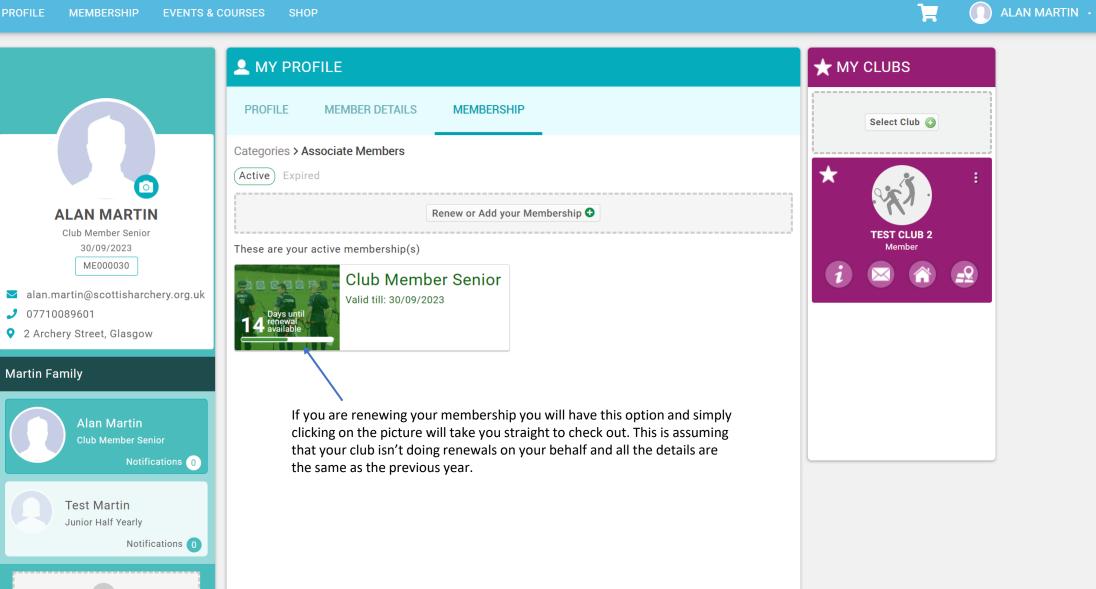

## 📜 🕕 ALAN MARTIN 🕞

The membership options are listed above, click on the one that is relevant to you. Some memberships will require credentials to be uploaded (student card for example).

#### ■ MENU MY PROFILE MEMBERSHIP EVENTS & COURSES SHO

You may already have put this information in under member details. It will populate the same info here as part of the membership purchase journey.