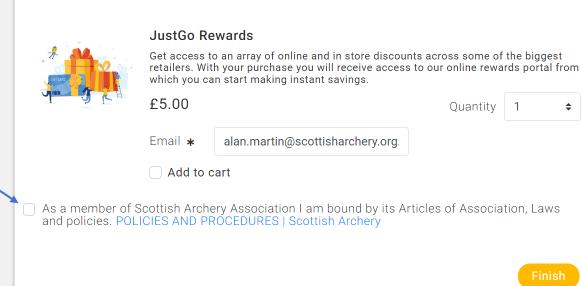

# **Professional Achievements (Optional)** Please add as appropriate Expired (0) Current (0) (1) You have no active. Please select a region that best represents you \* East \$ East £2.00 Quantity 1 \$ 👈 🗌 Add to cart \star Club Select Your Club +SELECT Rewards Reward is now available to anyone with a profile on the Scottish Archery System & with an active membership. We would also like to make you aware of the following points with regard to this benefit: 1. Purchase of JustGo Rewards is entirely optional

H

The final box to be ticked is an agreement that you are bound by Scottish Archery policies and procedures, similar to the agreement you will have agreed to with Archery GB. Please remember to tick the box to progress.

#### **Rewards**

Reward is now available to anyone with a profile on the Scottish Archery System & with an active membership.

We would also like to make you aware of the following points with regard to this benefit:

- 1. Purchase of JustGo Rewards is entirely optional
- 2. JustGo Rewards is valid for one year from the point of purchase.
- 3. JustGo Rewards can be purchased at a later date through the 'Rewards' tile in the Scottish Archery membership system.