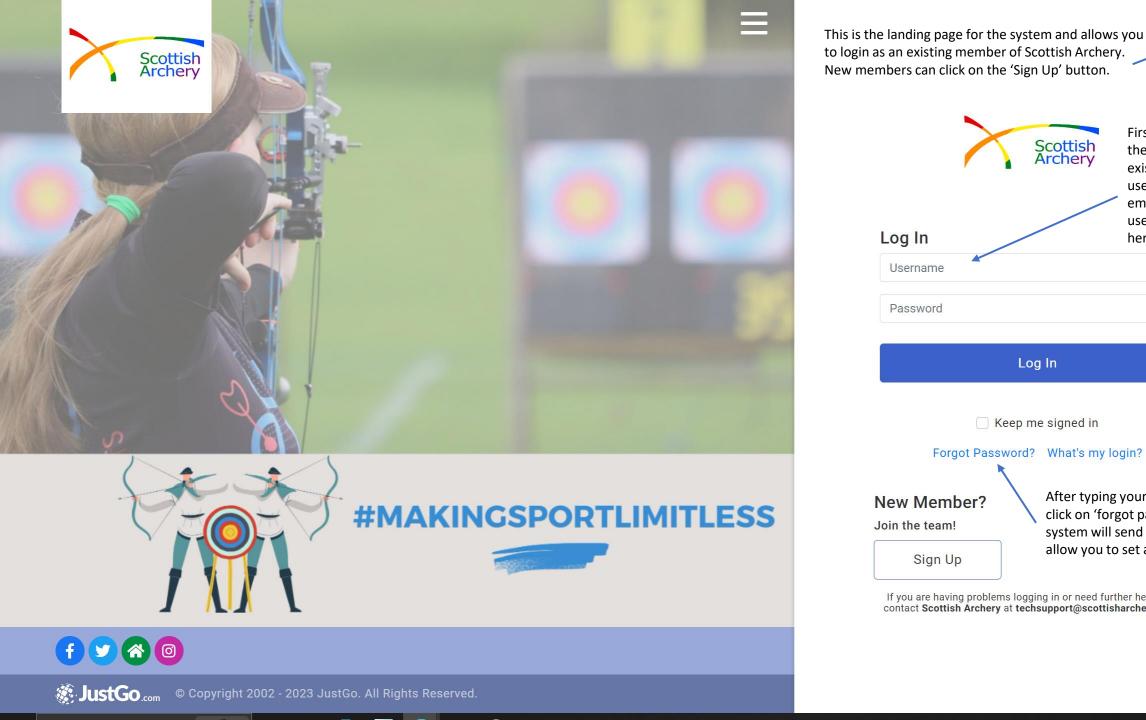

. . . . . . . . .

to login as an existing member of Scottish Archery. New members can click on the 'Sign Up' button. First time accessing Scottish Archery the system as an existing user, please use your registered email address as username and type Log In here. 0 Username Password Log In Keep me signed in Forgot Password? What's my login? After typing your email please **New Member?** Join the team!

Sign Up

click on 'forgot password' and the system will send you a link and allow you to set a password.

If you are having problems logging in or need further help please contact Scottish Archery at techsupport@scottisharchery.org.uk.