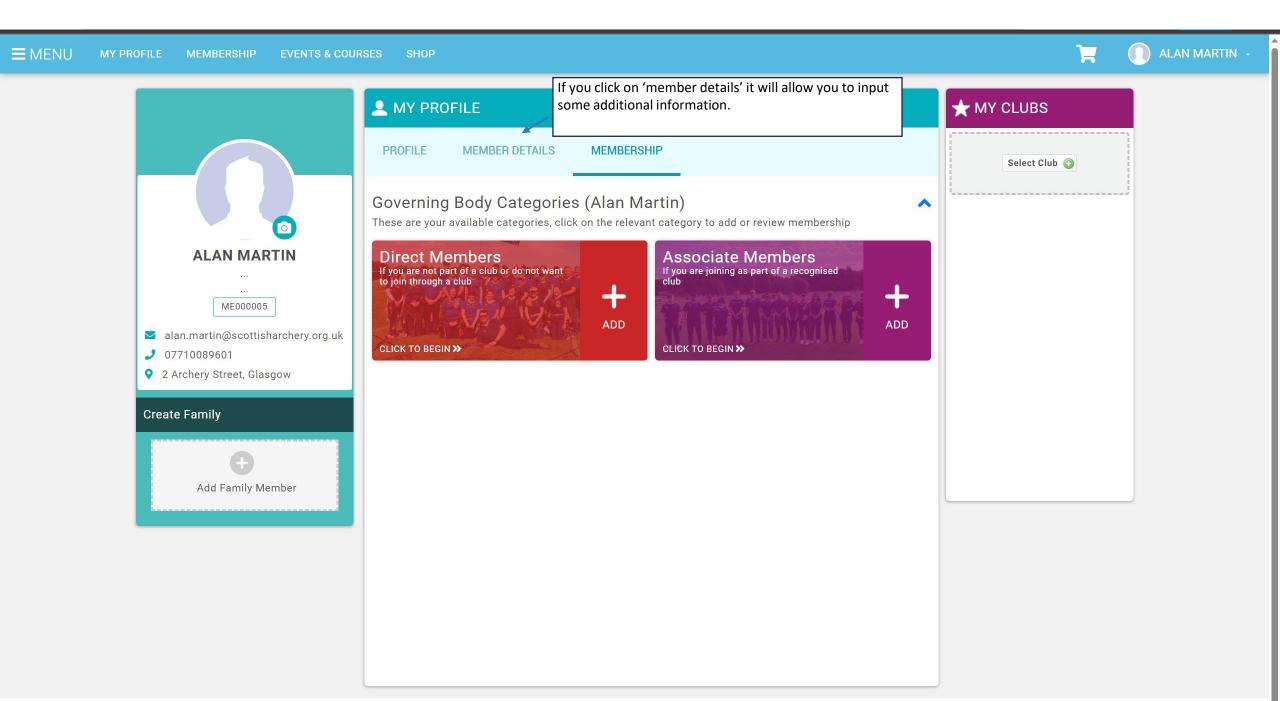

#### ■ MENU MY PROFILE MEMBERSHIP EVENTS & COURSES SHO

You may already have put this information in under member details. It will populate the same info here as part of the membership purchase journey.