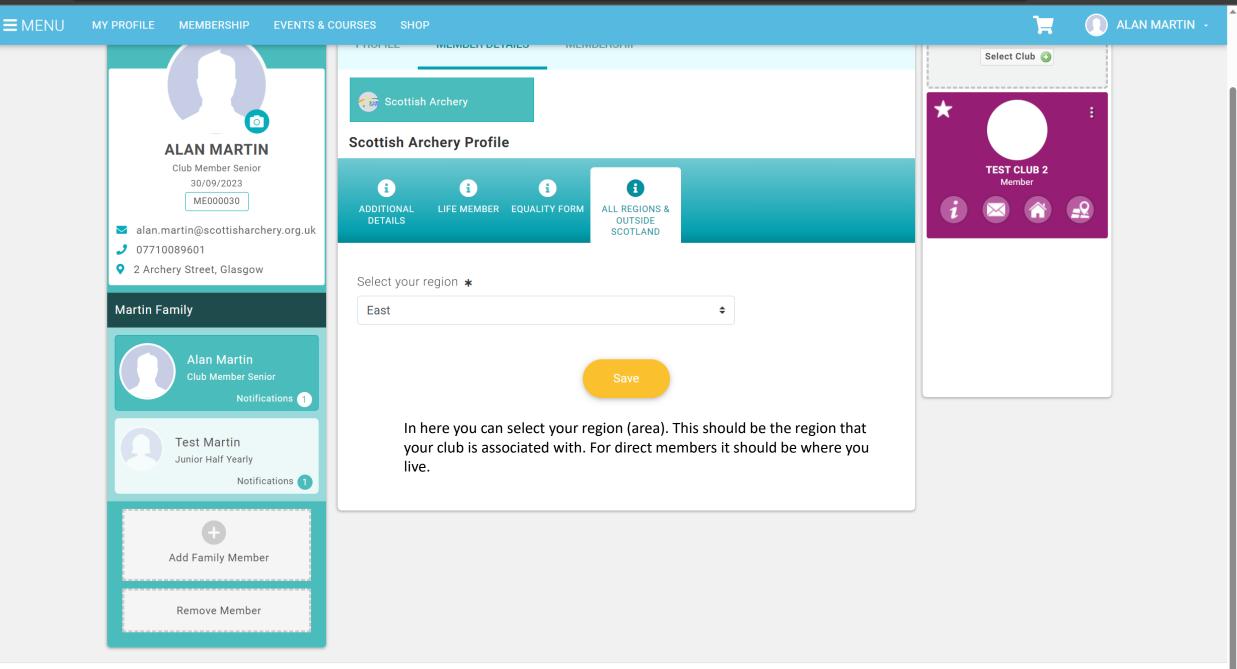

Please make sure you select the area relevant to your club. For example if you live in the West but your club in under Eastern Area please select East from the drop down. Please don't forget to click 'add to cart'