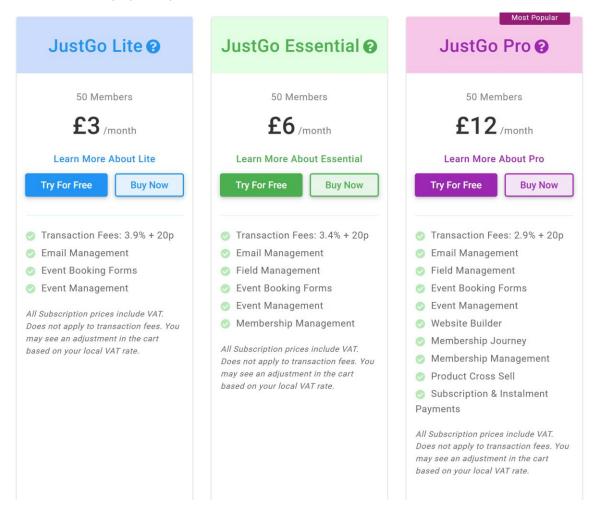

## **Popular Payment Platforms:**

Many sports clubs use specialized platforms to manage memberships and payments. Through our JustGo membership system you can access the Club+ feature. To find out more see below: