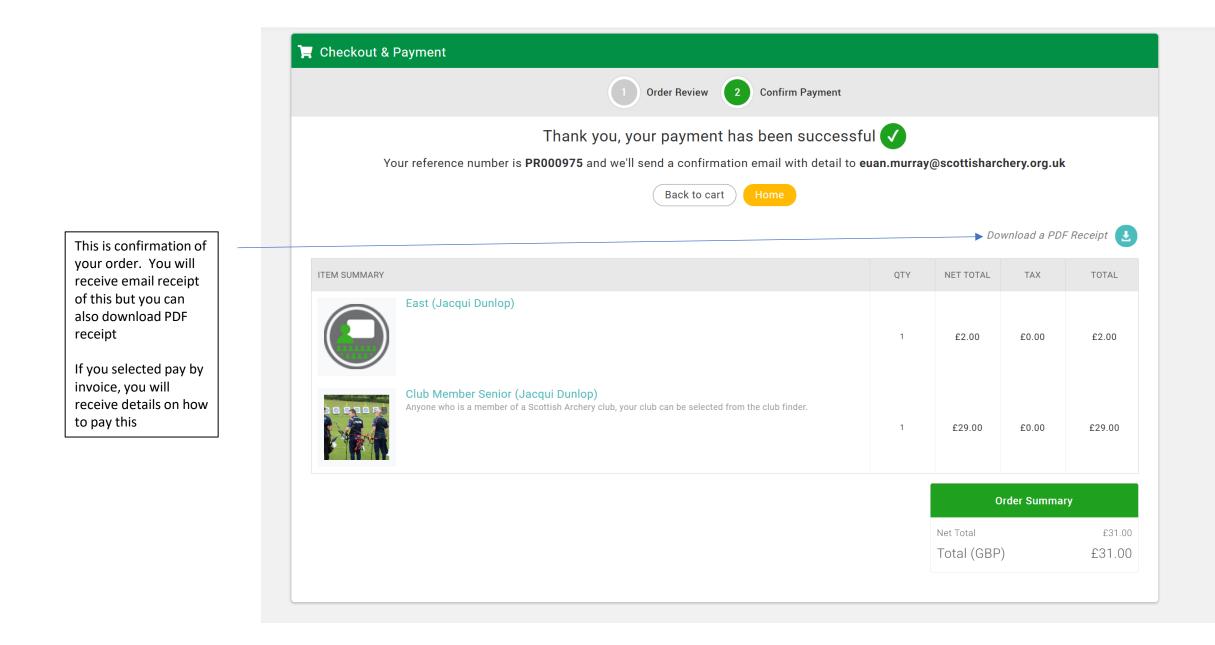

#### 📜 Checkout & Payment Order Review **Confirm Payment** 2 Thank you, your payment has been successful 🗸 Your reference number is PR000964 and we'll send a confirmation email with detail to euan.murray@scottisharchery.org.uk Back to cart Download a PDF Receipt QTY **ITEM SUMMARY** NET TOTAL TAX TOTAL Club Registration (Test Club) Complete the details and get affiliated with Scottish Archery 1 £0.00 £0.00 £0.00 **Order Summary** This is the Club Registration complete now. From here click the 'Home' button and you can now purchase Associate Memberships Net Total £0.00 for club members Total (GBP) £0.00