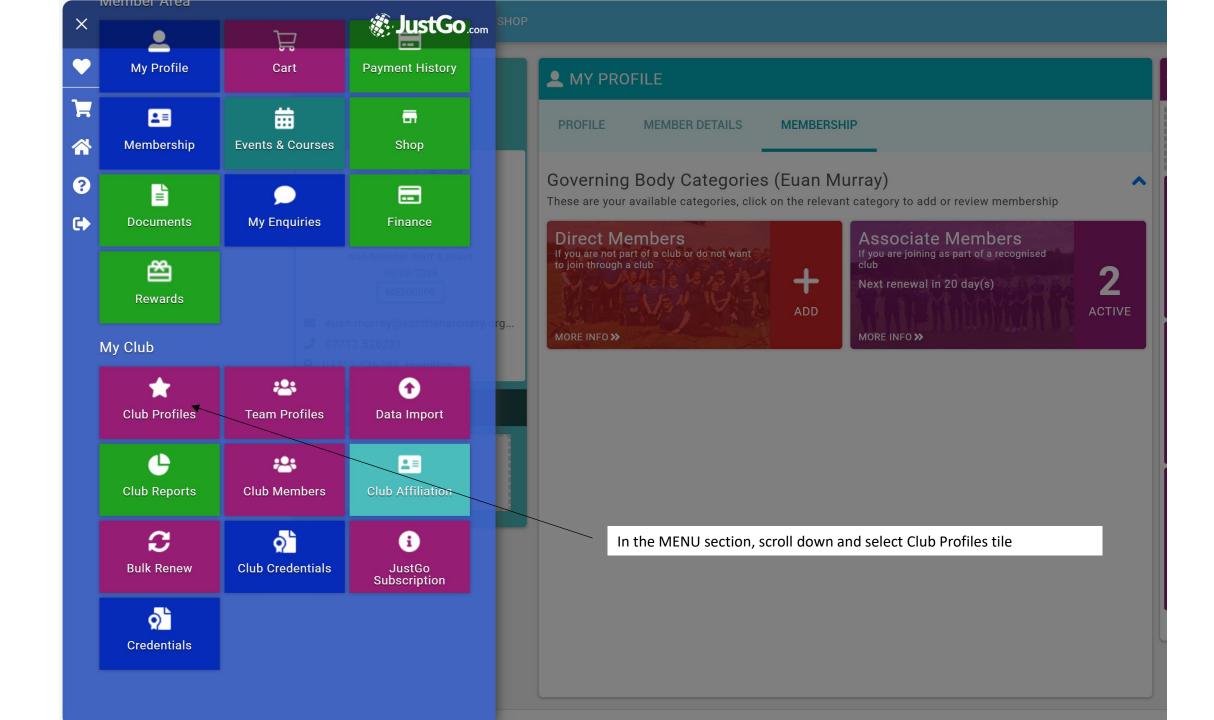

# **JUSTGO** Club Affiliation Guide

Club Registation and Club Registration (Adult Only)





to login as an existing member of Scottish Archery. New members can click on the 'Sign Up' button. First time accessing Scottish Archery the system as an existing user, please use your registered email address as username and type Log In here. 0 Username Password Log In Keep me signed in Forgot Password? What's my login? After typing your email please **New Member?** Join the team!

Sign Up

click on 'forgot password' and the system will send you a link and allow you to set a password.

If you are having problems logging in or need further help please contact Scottish Archery at techsupport@scottisharchery.org.uk.



Sign Up







| Switch             | ★ Club Profile       |             |                                                 |                |                                                                                    |
|--------------------|----------------------|-------------|-------------------------------------------------|----------------|------------------------------------------------------------------------------------|
|                    | ★ CLUB PROFILE 🛛 🗣 C | LUB DETAILS | LUB MEMBERS                                     | CLUB AFFILIATI | ON 📕 CREDENTIALS 📅 FAMILIES                                                        |
| Test Club          |                      |             | <b>c Details</b><br>w and update club's basic d | etails         | Update Details