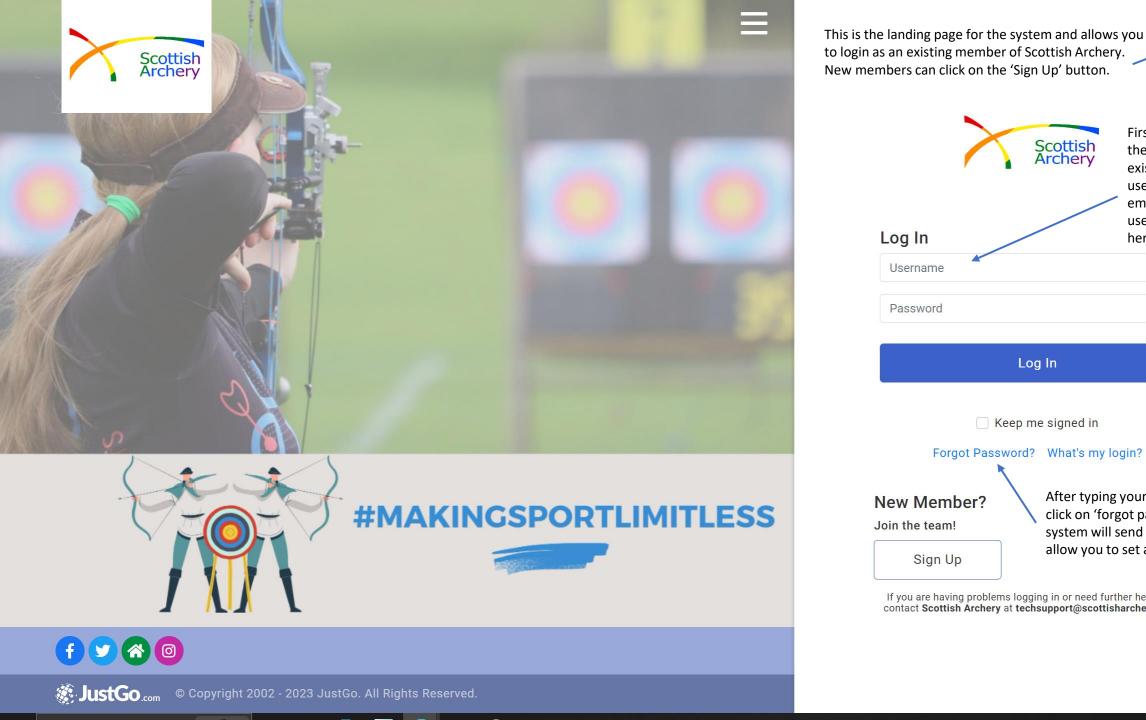

# **JUSTGO** Club Affiliation Guide

Club Registation and Club Registration (Adult Only)

to login as an existing member of Scottish Archery. New members can click on the 'Sign Up' button. First time accessing Scottish Archery the system as an existing user, please use your registered email address as username and type Log In here. 0 Username Password Log In Keep me signed in Forgot Password? What's my login? After typing your email please **New Member?** Join the team!