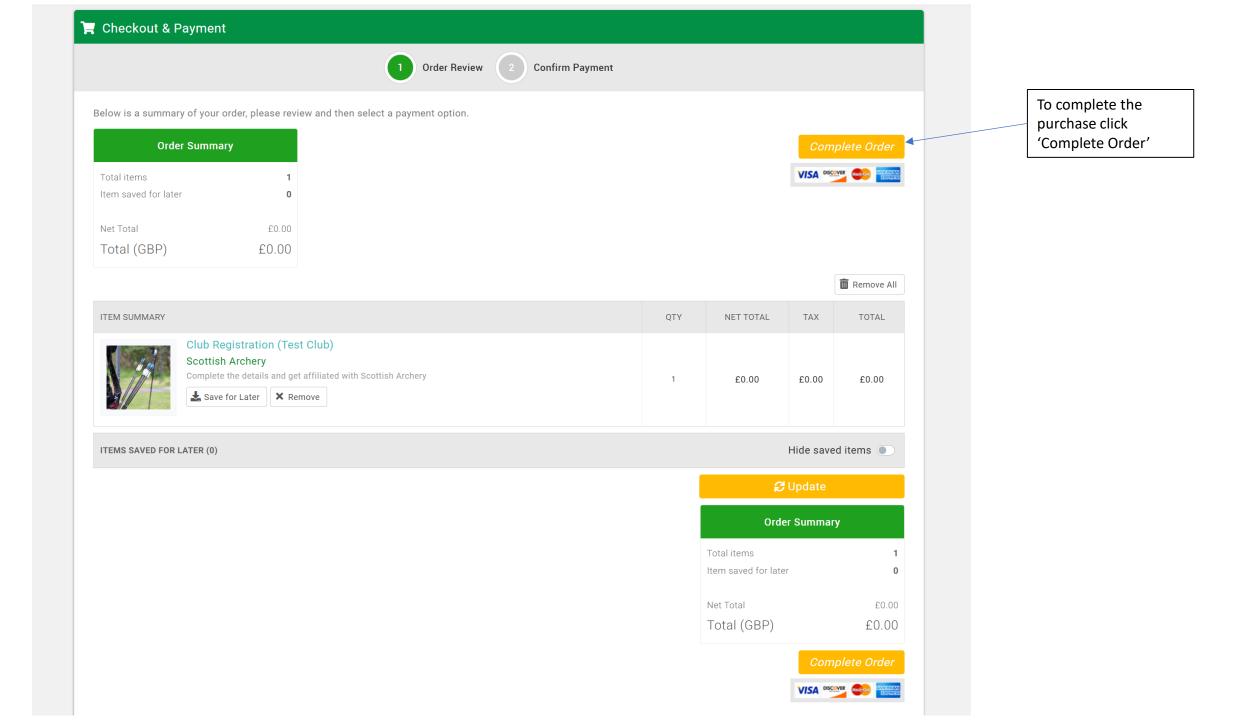

We confirm that all members taking part in archery will have a valid membership to Scottish Archery and Archery GB \*

Once finished click 'Finish' button to progress to the checkout

#### 📜 Checkout & Payment Order Review **Confirm Payment** 2 Thank you, your payment has been successful 🗸 Your reference number is PR000964 and we'll send a confirmation email with detail to euan.murray@scottisharchery.org.uk Back to cart Download a PDF Receipt QTY **ITEM SUMMARY** NET TOTAL TAX TOTAL Club Registration (Test Club) Complete the details and get affiliated with Scottish Archery 1 £0.00 £0.00 £0.00 **Order Summary** This is the Club Registration complete now. From here click the 'Home' button and you can now purchase Associate Memberships Net Total £0.00 for club members Total (GBP) £0.00