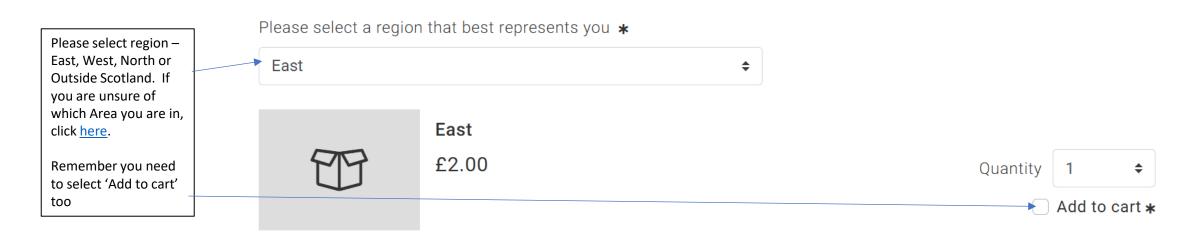

| Club Registration |                                     |   | gistration (Adult Only)<br>Year Membership                  |
|-------------------|-------------------------------------|---|-------------------------------------------------------------|
| 1 Year Membership |                                     |   |                                                             |
|                   | Outdoor Location 1 \star            |   |                                                             |
|                   | Test Outdoor 1                      |   |                                                             |
|                   |                                     |   |                                                             |
|                   | Outdoor Location 2                  |   |                                                             |
|                   | Test Outdoor 2                      |   |                                                             |
|                   |                                     |   |                                                             |
|                   |                                     |   |                                                             |
|                   | Select your region *                |   |                                                             |
|                   | East \$                             | • | Select your club's region – East/West/North                 |
|                   | Are you accepting new members \star |   |                                                             |
|                   | Please contact the club             | • | Select from drop down menu – Yes/No/Please contact the club |