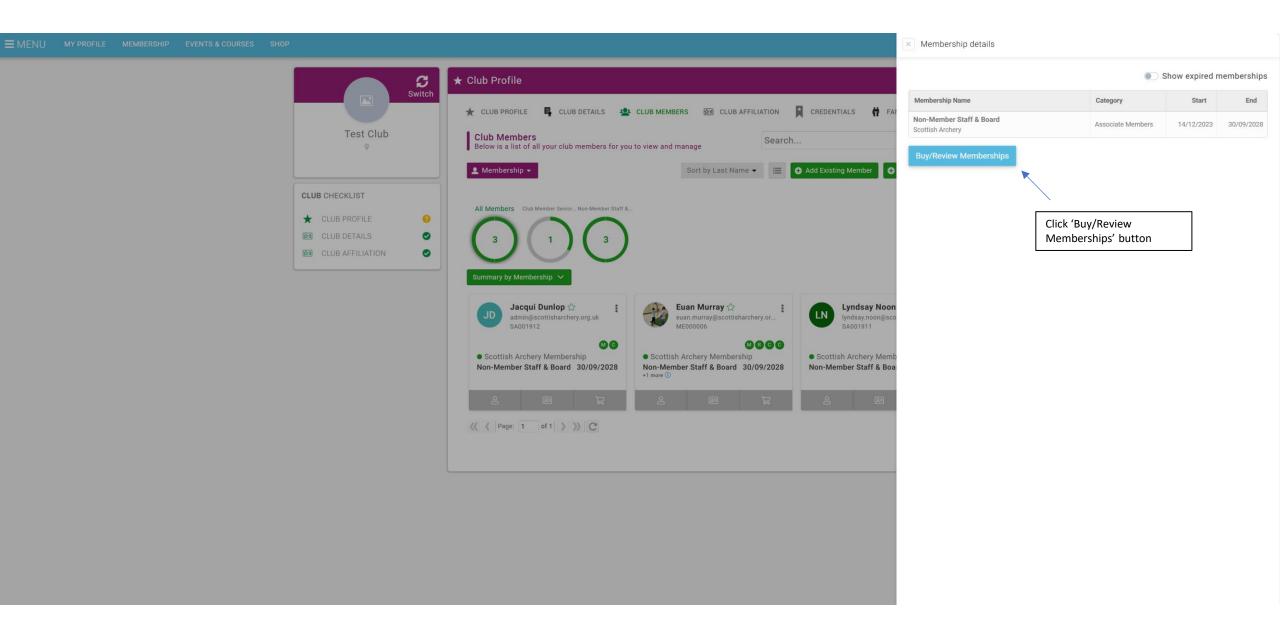

#### **E**MENU **MY PROFILE** MEMBERSHIP **EVENTS & COURSES**

Q

ALAN MARTIN -

?

| Switch           | ★ Club Profile                                                                                                    |
|------------------|-------------------------------------------------------------------------------------------------------------------|
|                  | 🛧 CLUB PROFILE 📮 CLUB DETAILS 🙅 CLUB MEMBERS 🚈 CLUB AFFILIATION 📮 CREDENTIALS 🛉 FAMILIES                          |
| Test Club        | Back To Members                                                                                                   |
|                  | Categories > Associate Members                                                                                    |
| CLUB CHECKLIST   | Active Expired                                                                                                    |
| CLUB CHECKLIST   | Add, Renew or Upgrade your Membership 🕄                                                                           |
| ★ CLUB PROFILE ? | These are your active membership(s)                                                                               |
| 🔄 CLUB DETAILS 📀 |                                                                                                                   |
| CLUB AFFILIATION | Non-Member Staff & Board       Click 'Add, Renew or         Valid till: 30/09/2028       Upgrade your Membership' |
|                  | 4 renewal available                                                                                               |
|                  |                                                                                                                   |
|                  |                                                                                                                   |