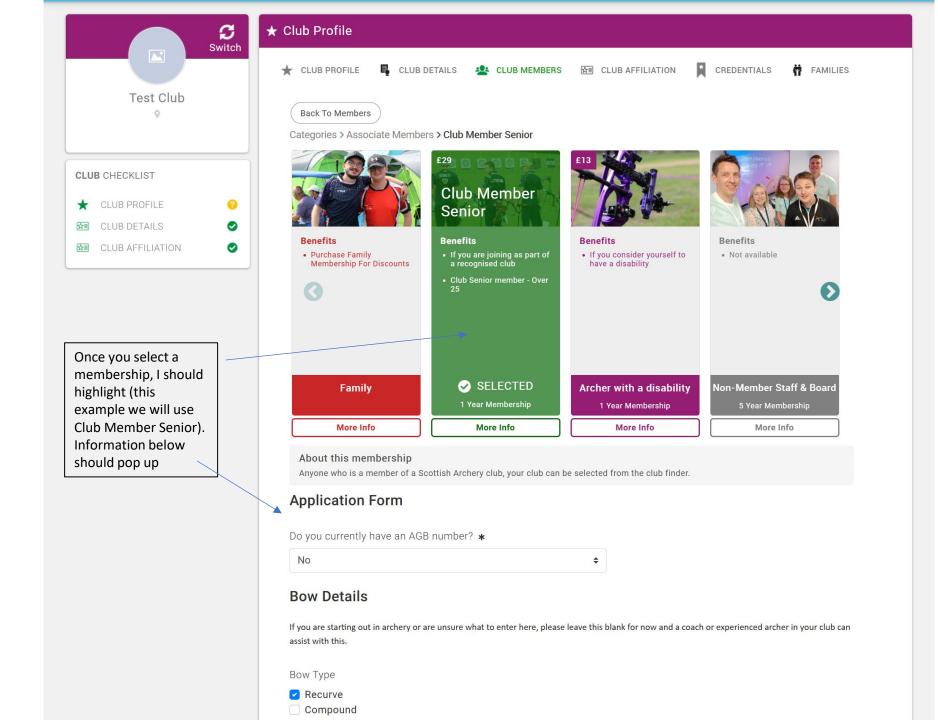

## Click on red Club **Registration tile**

This slide shows the set of around Safeguarding & Wellbeing requirements part of the Club Affiliation journey – left hand column shows journey for Club Registration (Adults only)

#### **Club Registration**

1 Year Membership

#### About this membership Complete the details and get affiliated with Scottish Archery