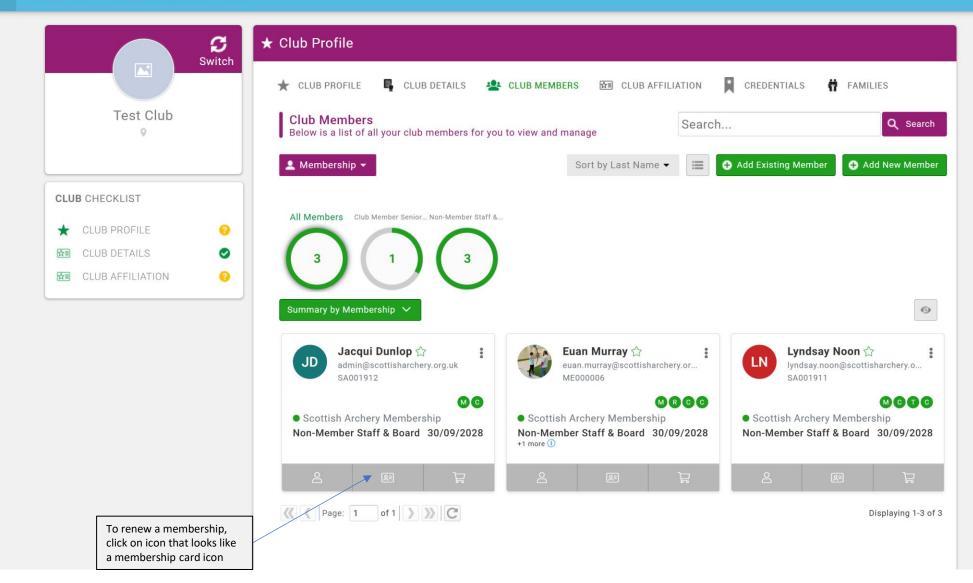

#### **E**MENU **MY PROFILE** MEMBERSHIP **EVENTS & COURSES**

Q

ALAN MARTIN -

?

| Switch           | ★ Club Profile                                                                                                    |
|------------------|-------------------------------------------------------------------------------------------------------------------|
|                  | 🛧 CLUB PROFILE 📮 CLUB DETAILS 🙅 CLUB MEMBERS 🚈 CLUB AFFILIATION 📮 CREDENTIALS 🛉 FAMILIES                          |
| Test Club        | Back To Members                                                                                                   |
|                  | Categories > Associate Members                                                                                    |
| CLUB CHECKLIST   | Active Expired                                                                                                    |
| CLUB CHECKLIST   | Add, Renew or Upgrade your Membership 🕄                                                                           |
| ★ CLUB PROFILE ? | These are your active membership(s)                                                                               |
| 🔄 CLUB DETAILS 📀 |                                                                                                                   |
| CLUB AFFILIATION | Non-Member Staff & Board       Click 'Add, Renew or         Valid till: 30/09/2028       Upgrade your Membership' |
|                  | 4 renewal available                                                                                               |
|                  |                                                                                                                   |
|                  |                                                                                                                   |