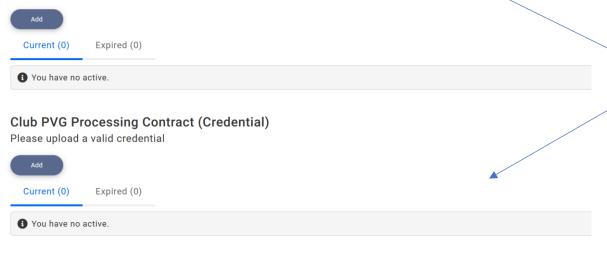

#### Child Wellbeing & Protection Officer (CWPO) Evidence

Please upload a valid credential

 We confirm that anyone carrying out a regulated role has an up to date PVG and has completed any relevant training \*

Read and select that you agree with statement