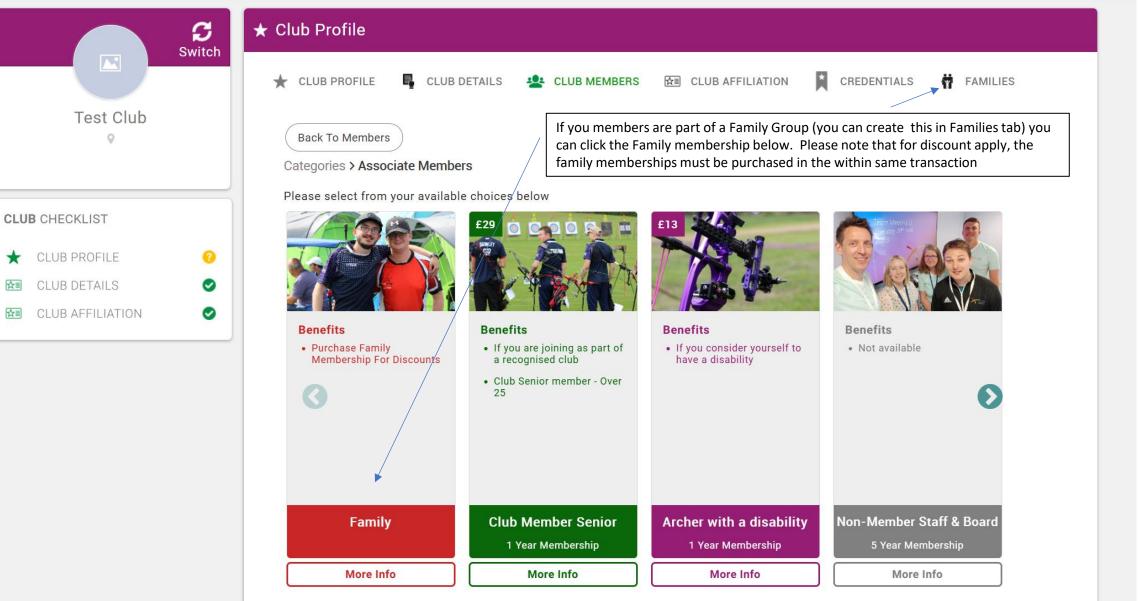

This slide shows the section that is optional for clubs including uploading a logo and documents

### 4. Club Information

This includes providing a Club logo (appear on Club Finder map), location, documents and region