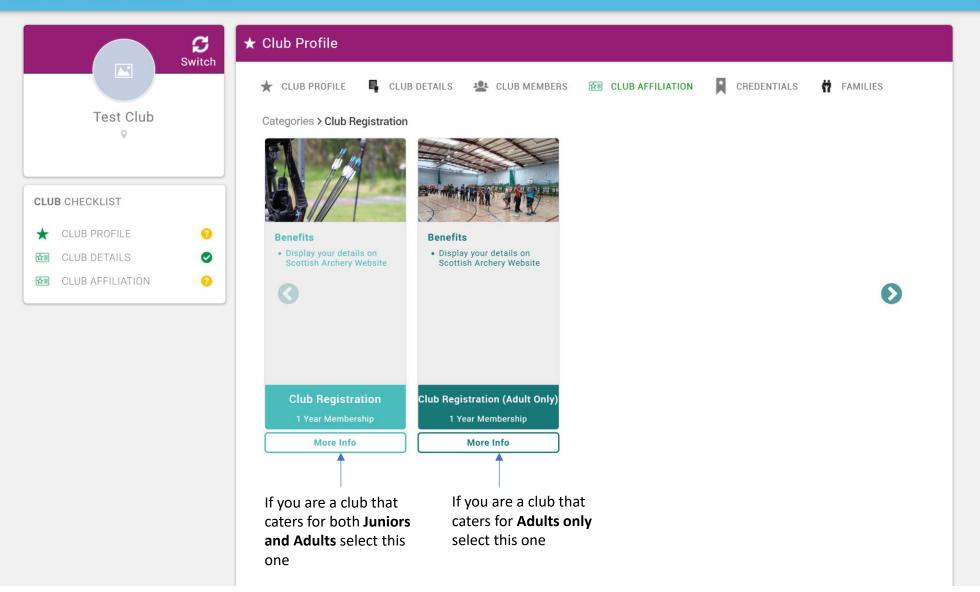

### This slide shows AGB Minimum Standards for Clubs and Committee Role requirements part of the Club Affiliation journey

| Club Registration<br>1 Year Membership                                                                                                                                                                                                                                                                                                                                                                                                                                                                                                                                                                                                                                                                                                                                                                                                                                                                                                                                                                                                                                                                                                                                                                                                                                                                                                                                                                                                                                                                                                                                                                                                                                                                                                                                                                                                                                                                                                                                                                                                                                                                                            |                  |                                     | Club Registration (Adult Only)<br>1 Year Membership                                                                                                                                                                                                     |              |
|-----------------------------------------------------------------------------------------------------------------------------------------------------------------------------------------------------------------------------------------------------------------------------------------------------------------------------------------------------------------------------------------------------------------------------------------------------------------------------------------------------------------------------------------------------------------------------------------------------------------------------------------------------------------------------------------------------------------------------------------------------------------------------------------------------------------------------------------------------------------------------------------------------------------------------------------------------------------------------------------------------------------------------------------------------------------------------------------------------------------------------------------------------------------------------------------------------------------------------------------------------------------------------------------------------------------------------------------------------------------------------------------------------------------------------------------------------------------------------------------------------------------------------------------------------------------------------------------------------------------------------------------------------------------------------------------------------------------------------------------------------------------------------------------------------------------------------------------------------------------------------------------------------------------------------------------------------------------------------------------------------------------------------------------------------------------------------------------------------------------------------------|------------------|-------------------------------------|---------------------------------------------------------------------------------------------------------------------------------------------------------------------------------------------------------------------------------------------------------|--------------|
| 2. ArcheryGB Minimum Standards for Clubs<br>As an archery club affiliated to Archery GB, it is mandatory to have the following in place in order to m<br>standards                                                                                                                                                                                                                                                                                                                                                                                                                                                                                                                                                                                                                                                                                                                                                                                                                                                                                                                                                                                                                                                                                                                                                                                                                                                                                                                                                                                                                                                                                                                                                                                                                                                                                                                                                                                                                                                                                                                                                                | neet the minimum |                                     | <ul> <li>ArcheryGB Minimum Standards for Clubs</li> <li>As an archery club affiliated to Archery GB, it is mandatory to have the following in place in order to meet standards</li> <li>I have read and agree to comply with the ArcheryGB's</li> </ul> | the minimum  |
| ✓ I have read and agree to comply with the ArcheryGB's<br>Minimum Standards for Clubs * Read and select                                                                                                                                                                                                                                                                                                                                                                                                                                                                                                                                                                                                                                                                                                                                                                                                                                                                                                                                                                                                                                                                                                                                                                                                                                                                                                                                                                                                                                                                                                                                                                                                                                                                                                                                                                                                                                                                                                                                                                                                                           | that you agree   | with statement                      | Minimum Standards for Clubs *                                                                                                                                                                                                                           |              |
| 3. Roles<br>The individuals in these roles must be added to your club profile in Sport:80 (ArcheryGB) and JustGo (<br>order to complete your renewal, and updated when changes are made, especially after club AGMs (An                                                                                                                                                                                                                                                                                                                                                                                                                                                                                                                                                                                                                                                                                                                                                                                                                                                                                                                                                                                                                                                                                                                                                                                                                                                                                                                                                                                                                                                                                                                                                                                                                                                                                                                                                                                                                                                                                                           |                  |                                     | 3. Roles<br>The individuals in these roles must be added to your club profile in Sport:80 (ArcheryGB) and JustGo (Sco<br>order to complete your renewal, and updated when changes are made, especially after club AGMs (Annua)                          |              |
| Child Wellbeing & Protection Officer (Welfare Officer as defined by ArcheryGB) ★<br>Jacqui Dunlop<br>Z admin@scottisharchery.org.uk<br>J 07762012955                                                                                                                                                                                                                                                                                                                                                                                                                                                                                                                                                                                                                                                                                                                                                                                                                                                                                                                                                                                                                                                                                                                                                                                                                                                                                                                                                                                                                                                                                                                                                                                                                                                                                                                                                                                                                                                                                                                                                                              | ۵ ک              |                                     | Wellbeing Officer (Welfare Officer as defined by ArcheryGB) *<br>Jacqui Dunlop<br>Stadmin@scottisharchery.org.uk                                                                                                                                        | <b>2</b> , Û |
| Chairperson ★<br>Lyndsay Noon<br>Solution Lyndsay.noon@scottisharchery.org.uk<br>✓ 07736273319                                                                                                                                                                                                                                                                                                                                                                                                                                                                                                                                                                                                                                                                                                                                                                                                                                                                                                                                                                                                                                                                                                                                                                                                                                                                                                                                                                                                                                                                                                                                                                                                                                                                                                                                                                                                                                                                                                                                                                                                                                    | <b>.</b> îi      | Select roles for your club          | Chairperson ★<br>Lyndsay Noon<br>See lyndsay.noon@scottisharchery.org.uk<br>J 07736273319                                                                                                                                                               | <b>2</b> , û |
| Club Super Admin (Secretary as defined by ArcheryGB) *<br>Euan Murray<br>euan.murray@scottisharchery.org.uk<br>2 07712 526231                                                                                                                                                                                                                                                                                                                                                                                                                                                                                                                                                                                                                                                                                                                                                                                                                                                                                                                                                                                                                                                                                                                                                                                                                                                                                                                                                                                                                                                                                                                                                                                                                                                                                                                                                                                                                                                                                                                                                                                                     | <b>.</b> Ü       | by clicking<br>each of the<br>roles | Club Super Admin (Secretary as defined by ArcheryGB) *<br>Euan Murray<br>euan.murray@scottisharchery.org.uk<br>07712 526231                                                                                                                             | <b>.</b>     |
| Treasurer ★<br>Lyndsay Noon<br>Index Index In | <b>.</b>         |                                     | Treasurer ★<br>Lyndsay Noon<br>S lyndsay.noon@scottisharchery.org.uk<br>J 07736273319                                                                                                                                                                   | <b>.</b>     |
| Club Membership Secretary (Data Protection Officer as defined by ArcheryGB) *<br>Euan Murray<br>Euan.murray@scottisharchery.org.uk<br>07712 526231                                                                                                                                                                                                                                                                                                                                                                                                                                                                                                                                                                                                                                                                                                                                                                                                                                                                                                                                                                                                                                                                                                                                                                                                                                                                                                                                                                                                                                                                                                                                                                                                                                                                                                                                                                                                                                                                                                                                                                                | <b>2</b> , Ü     |                                     | Club Membership Secretary (Data Protection Officer as defined by ArcheryGB) *<br>Euan Murray<br>euan.murray@scottisharchery.org.uk<br>J 07712 526231                                                                                                    | <b>≗</b> ≁ û |