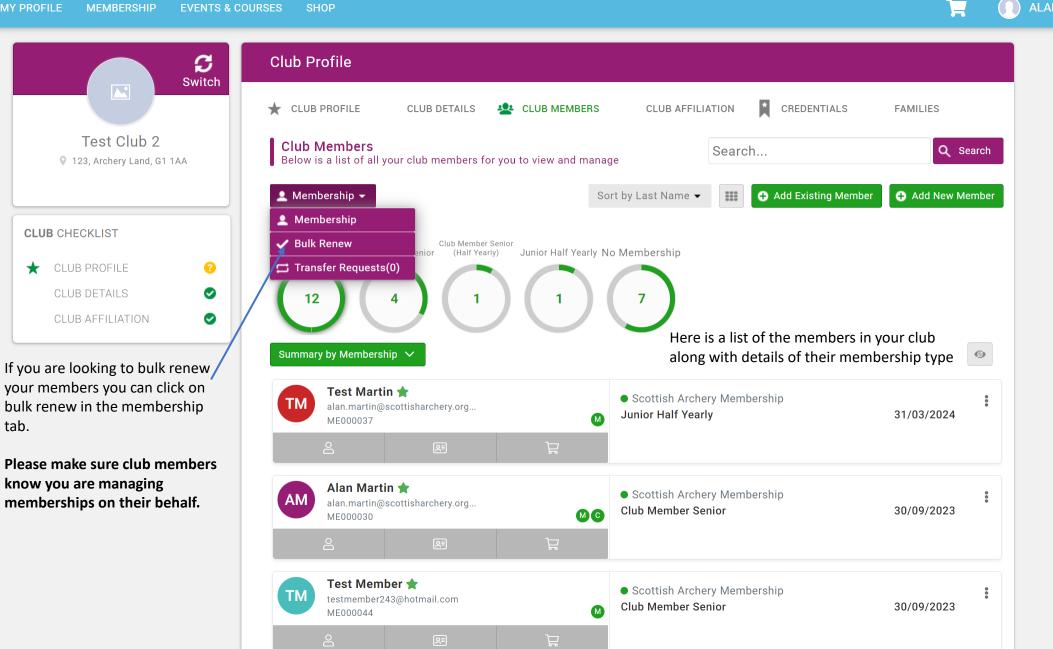

## Click on red Club **Registration tile**

This slide shows the set of around Safeguarding & Wellbeing requirements part of the Club Affiliation journey – left hand column shows journey for Club Registration (Adults only)