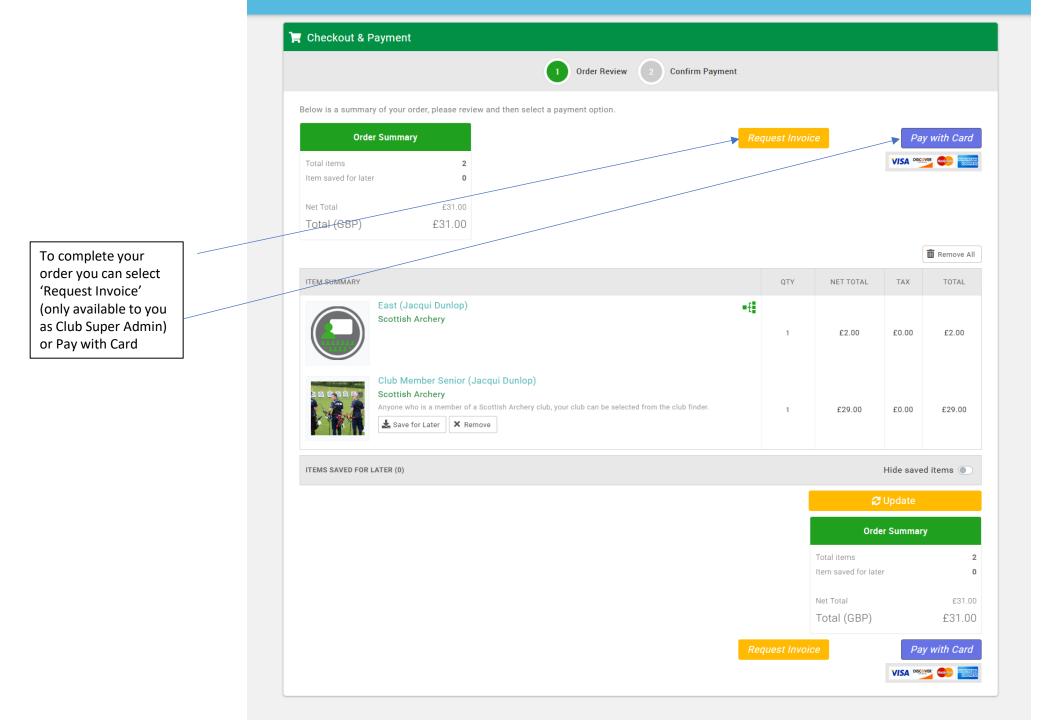

#### 📜 Checkout & Payment Order Review **Confirm Payment** 2 Thank you, your payment has been successful 🗸 Your reference number is PR000964 and we'll send a confirmation email with detail to euan.murray@scottisharchery.org.uk Back to cart Download a PDF Receipt QTY **ITEM SUMMARY** NET TOTAL TAX TOTAL Club Registration (Test Club) Complete the details and get affiliated with Scottish Archery 1 £0.00 £0.00 £0.00 **Order Summary** This is the Club Registration complete now. From here click the 'Home' button and you can now purchase Associate Memberships Net Total £0.00 for club members Total (GBP) £0.00