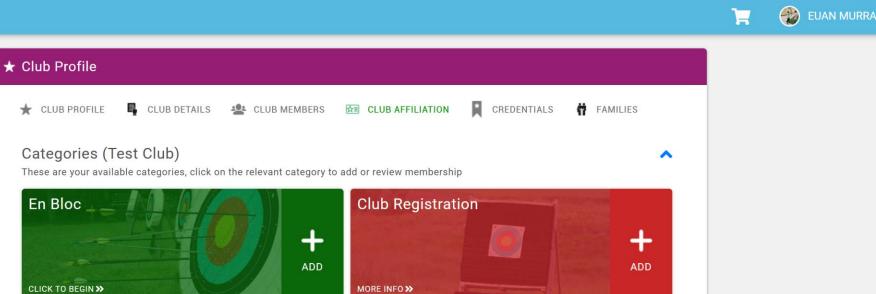

## Click on red Club **Registration tile**

This slide shows the set of around Safeguarding & Wellbeing requirements part of the Club Affiliation journey – left hand column shows journey for Club Registration (Adults only)

#### **Club Registration**

1 Year Membership

#### About this membership Complete the details and get affiliated with Scottish Archery