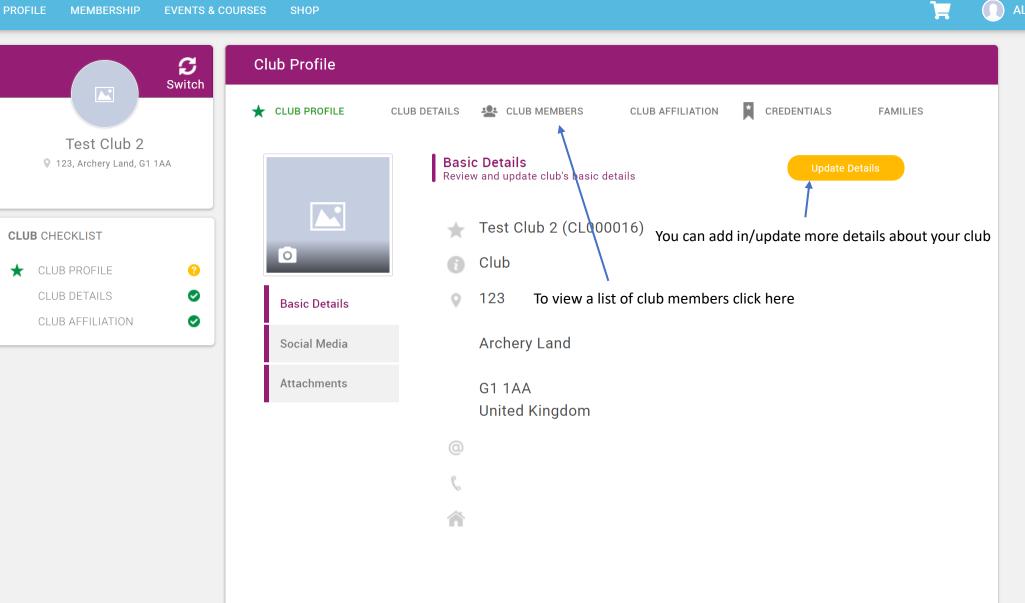

Sign Up

| Switch             | ★ Club Profile       |             |                                                 |                |                                                                                    |
|--------------------|----------------------|-------------|-------------------------------------------------|----------------|------------------------------------------------------------------------------------|
|                    | ★ CLUB PROFILE 🛛 🗣 C | LUB DETAILS | LUB MEMBERS                                     | CLUB AFFILIATI | ON 📕 CREDENTIALS 📅 FAMILIES                                                        |
| Test Club          |                      |             | <b>c Details</b><br>w and update club's basic d | etails         | Update Details                                                                     |
| CLUB CHECKLIST     |                      | *           | Test Club (CL0000                               | 79)            |                                                                                    |
| ★ CLUB PROFILE 😯   | 0                    | 0           | Region                                          | For me         | mbers/clubs to be able to purchase                                                 |
| CLUB DETAILS       | Basic Details        | 0           |                                                 |                | te memberships, your club must either<br>n active Club Registration for the season |
| CLUB AFFILIATION ? | Social Media         |             |                                                 | 2024/2         |                                                                                    |
|                    | Attachments          |             |                                                 | Click o        | n Club Affiliation section                                                         |
|                    |                      |             | United Kingdom                                  |                |                                                                                    |
|                    |                      | 0           |                                                 |                |                                                                                    |
|                    |                      | 2           |                                                 |                |                                                                                    |
|                    |                      | <b>^</b>    |                                                 |                |                                                                                    |
|                    |                      |             |                                                 |                |                                                                                    |
|                    |                      |             |                                                 |                |                                                                                    |
|                    |                      |             |                                                 |                |                                                                                    |